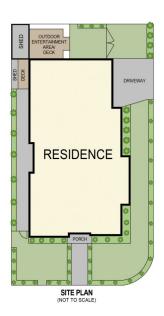

## 18 Butterfly Lane The Ponds NSW

Commanding an incredible street presence situated on 500m² corner block, this custom-designed luxury residence promotes a sophisticated lifestyle of exceptional comfort and outstanding quality.

## 6 🗀 3 🖺 2 🖨

Price : For Sale
Building Size : 52 sqm

Land Size : 500.5 sqm View : https://www

: https://www.jensenestateagents.com.au/sale/nsw/hills/the-ponds/residential/hous

e/7961318

Anthony Ceroli 8824 6111