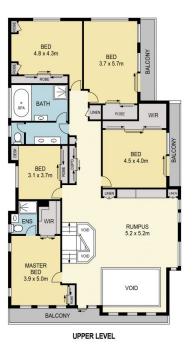

## 18 Butterfly Lane The Ponds NSW

Commanding an incredible street presence situated on 500m² corner block, this custom-designed luxury residence promotes a sophisticated lifestyle of exceptional comfort and outstanding quality.

Unfolding across two levels, the home boasts generous proportions, multiple living areas, and state-of-the-art appointments to create a wonderful environment for growing families.

This once-in-a-lifetime property also promises stunning indoor/outdoor living and entertaining zones, a gourmet cooking experience with a premium kitchen, a selection of multiple bedrooms with ample space for guests and extended family, designer bathrooms, as well as a separate work-from-home study, and media room with installed surround-sound.

## 6 🗀 3 🖺 2 🖨

Price : For Sale
Building Size : 52 sqm

Land Size : 500.5 sqm View : https://www

: https://www.jensenestateagents.com.au/sale/nsw/hills/the-ponds/residential/hous

e/7961318

Anthony Ceroli 8824 6111