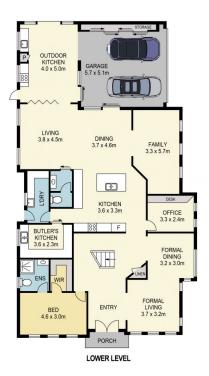

## 18 Butterfly Lane The Ponds NSW

Commanding an incredible street presence situated on 500m² corner block, this custom-designed luxury residence promotes a sophisticated lifestyle of exceptional comfort and outstanding quality.

Unfolding across two levels, the home boasts generous proportions, multiple living areas, and state-of-the-art appointments to create a wonderful environment for growing families.

This once-in-a-lifetime property also promises stunning indoor/outdoor living and entertaining zones, a gourmet cooking experience with a premium kitchen, a selection of multiple bedrooms with ample space for guests and extended family, designer bathrooms, as well as a separate work-from-home study, and media room with installed surround-sound.

## 6 🗀 3 🖺 2 🖨

Price : For Sale
Building Size : 52 sqm

Land Size : 500.5 sqm View : https://www

: https://www.jensenestateagents.com.au/sale/nsw/hills/the-ponds/residential/hous

e/7961318

Anthony Ceroli 8824 6111