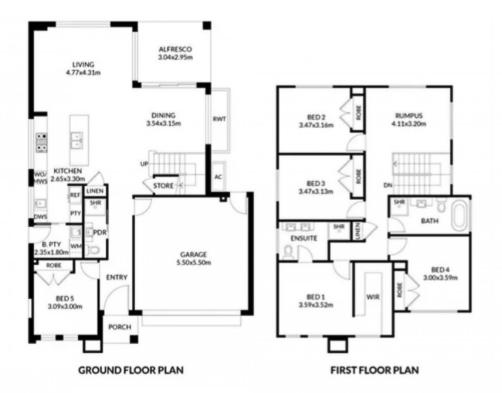

## 41 Cassie Avenue Riverstone NSW

Situated in a brand-new estate (Grantham Farm) in Riverstone, on an elevated 350m² block, this remarkable residence was crafted to offer a modern family home with substance, style, and quality.

Unfolding across two levels, this brand-new home combines generous proportions, multiple living areas that seamlessly merge into a perfectly positioned alfresco and a lush, elevated backyard.

This contemporary property enjoys a convenient location, just minutes away from Carmel Shopping Village and Rouse Hill Town Centre, easy access to Tallawong Metro, Riverstone, and Vineyard stations, while moments to highly regarded schools including Barnier Public School, Riverstone Public School, Riverstone Highschool, and Norwest Christian College.

## 41 Cassie Avenue, Grantham Farm NSW 2765

This floor plan including sizes and dimensions are an approximate and for illustrative purposes only. They are not part of any legal document, and and as such are subject to errors, omission, and inaccuracies. All interested parties should make their own enquiries