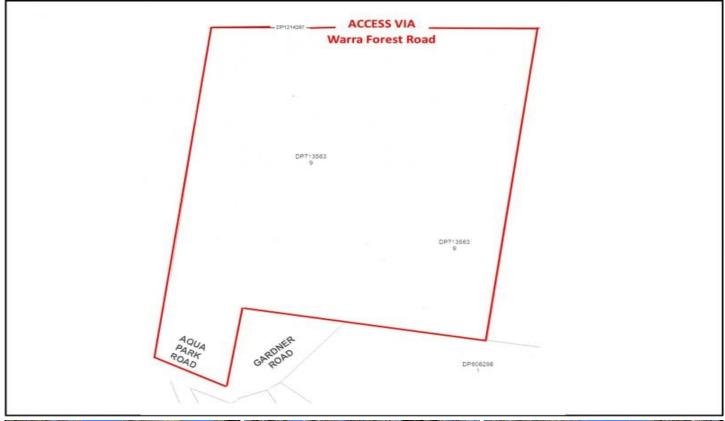

## 545 Aqua Park Road Mount Mitchell NSW

ENTER VIA WARRA FOREST ROAD. ENTRANCE MARKED LOT 9 WITH WITCHES HAT AND FOR SALE SIGN. NOTE - BRIDGE AT GLENCO IS BEING DEMOLISHED & REBUILT, AVOID THIS ROUTE TO ATTEND PROPERTY