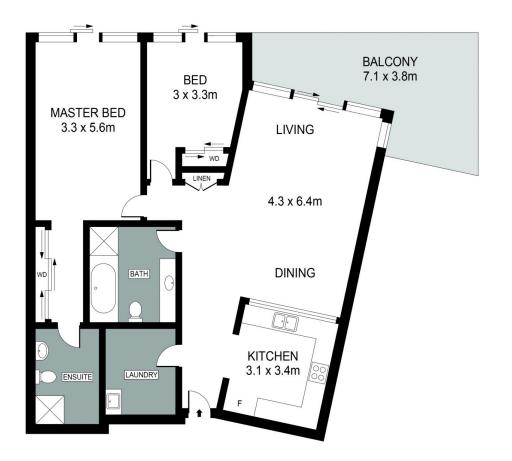

2 🔄 2 🔓 2 🖨

**Price** : \$ 960,000 **Land Size** : 124 sqm

**View**: https://www.jensenestateagents.com.au/sal

e/nsw/hills/castle-hill/residential/apartment/7

774871

Marguerite Farmer (Jensen) 8824 6111

401/12 Pennant Street, Castle Hill