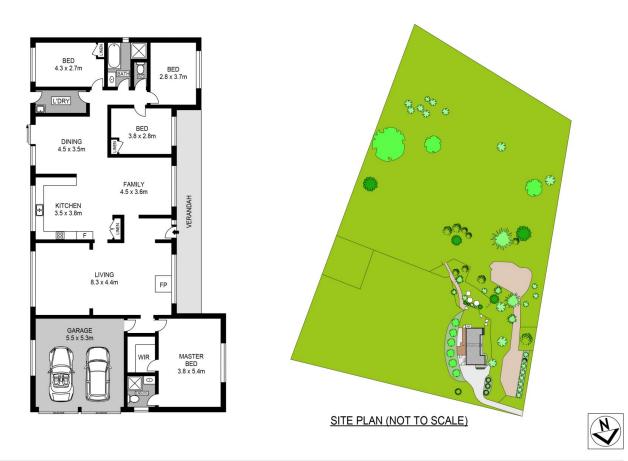

The home set high with a commanding presence is light, bright and airy. Free flowing floorplan allows for comfortable family living and enjoyable entertaining

4 🖰 2 📛 2 🖨

**Price:** \$1,460,000

**View**: https://www.jensenestateagents.com.au/sale/nsw /macarthurcamden/the-oaks/residential/rural/738