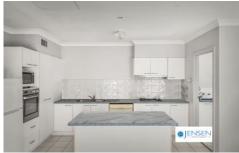

Also featuring, an ensuite to the main bedroom, generous sized bedrooms with mirrored built-in robes, cupboard filled kitchen with quality appliances and a lovely outdoor entertaining area overlooking the rear garden.

## Features include:

- \* Land size 424m2
- \* 4 bedrooms all with built in robes, ensuite to master
- \* Landing upstairs can be used as study area
- \* Good size kitchen with all the modern cons