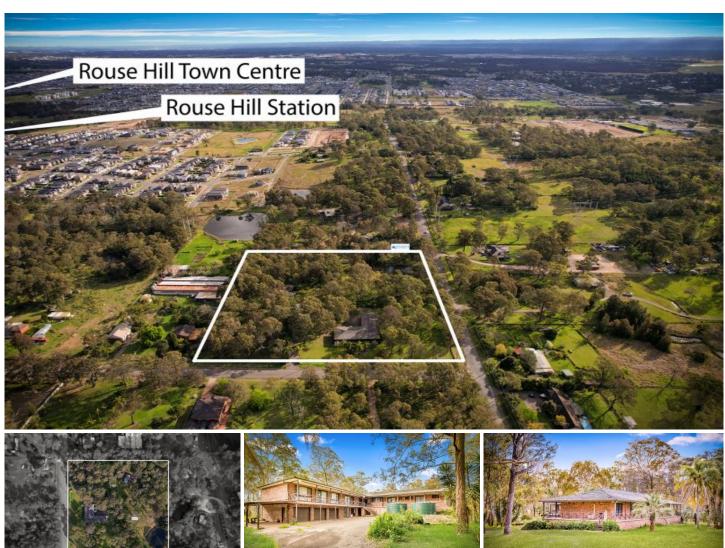

## 193 Cudgegong Road Rouse Hill NSW

This property is ideal for the for the long-term investor looking to land bank for the future.

Located only 7 minutes to Rouse Hill Town Centre and just a skip to Tullawong Station makes this a very attractive property.

The land is level with two street frontages plus a massive home to accommodate the large family or would make an excellent rental property.

If you are looking to invest for the future don't go past this unique property as there is so much development surrounding this parcel of land. One would assume it may came up for development in the future if Council was to change the zoning.

## Features Include:

- 2.02ha level corner block

5 📭 3 🚔 4 😭

Price: Expressions of interest

**View**: https://www.jensenestateagents.com.au/sale/nsw/hills/rouse-hill/residential/acreagesemirural/7211

197

Luciana Jensen 8824 6111