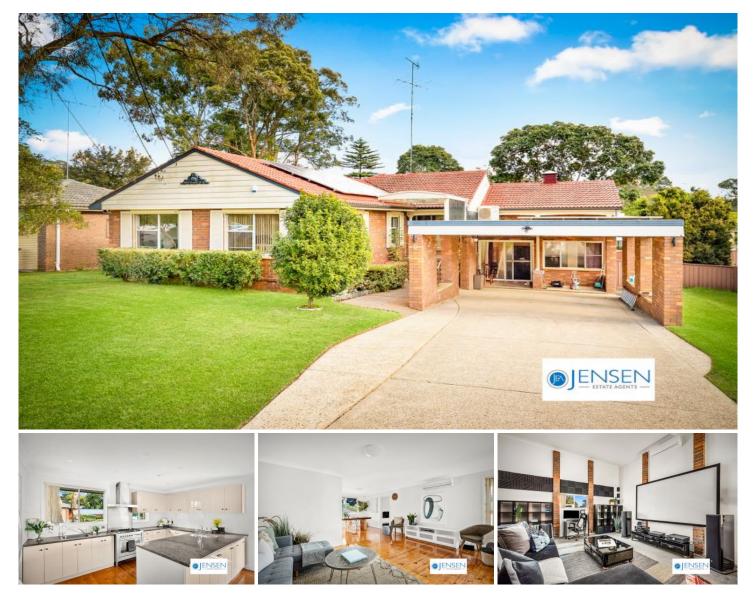

## **3 Boardman Street Dundas Valley NSW**

An opportunity presents itself in the exclusive suburb of Dundas Valley, on the border of Eastwood. This charming renovated solid brick home offers space, natural light and chic interiors for you and your family to enjoy. Sitting on 944sqm(approx.) with 20.3m frontage in a quiet cul-de-sac, the property has endless potential for those looking for a potential duplex site.

## Features include :

\*4 huge bedrooms, walk in robe and ensuite to main \*Gourmet kitchen with premium 5 burner gas cooking and island bench top

\*Adjoining eat-in-area to kitchen beaming with natural light \*Well-kept bathrooms, separate WC to main

\*Full bathroom in laundry

\*Sunlit formal living area as you enter