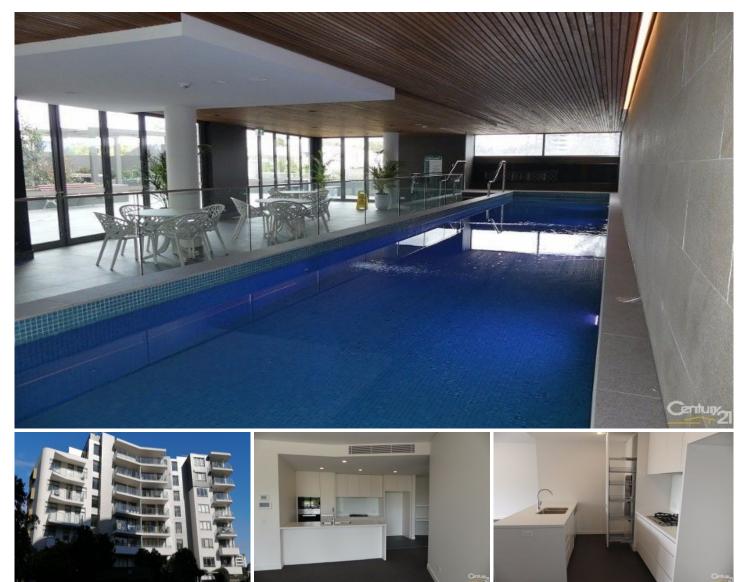

## 62/38 Solent Circuit Bella Vista NSW

Located in the Parkview building of the Watermark complex, this luxury 1 bedroom apartment is only a very short walk to cafes, lakeside restaurants, shopping center, the new HSS and metro station.

This apartment is very light and airy with a well designed kitchen complete with Miele dishwasher, microwave, gas cooktop and oven. There is an impressive space saving pull out pantry and heaps of drawers. The apartment has a dedicated study nook with connections throughout to the NBN network, good size bathroom with soft lighting and heat lamps, built in laundry with dryer, a fully fitted out walk in robe with drawers, shelves and hangers to the bedroom which opens up to the sunny balcony.

Other features include: air conditioning, video intercom, 1 parking space + storage cage, gas point in lounge room

View : https://www.jensenestateagents.com.au/lease/ns w/hills/bella-vista/residential/apartment/6950892