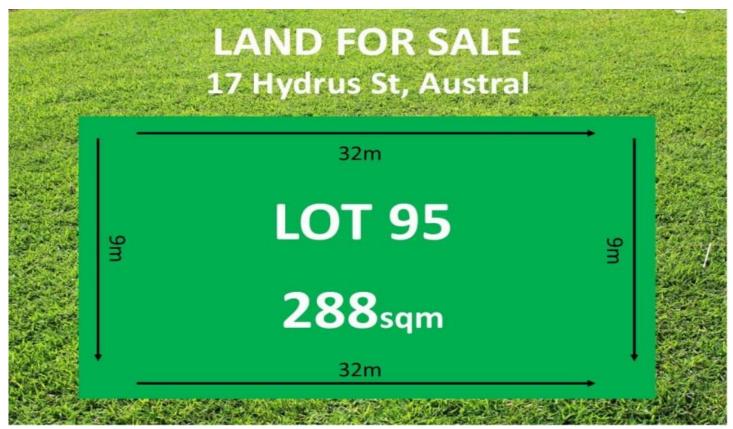

## 17 Hydrus Street Austral NSW

A fantastic opportunity presents itself with this flat 288m2 block registered and ready to build on.

This Magnificent block is in a great location close to Austral Shopping Village and local schools and just a skip to the M7 and M5 motorways and close to Leppington train stations and future South West Business Park.

Features include:

- 9m2 frontage
- Flat 288m2 block
- Registered and ready to build on

For more information contact Lucy Jensen

Land Size: 288 sqm

**View**: https://www.jensenestateagents.com.au/sal

e/nsw/macarthurcamden/austral/residential/l