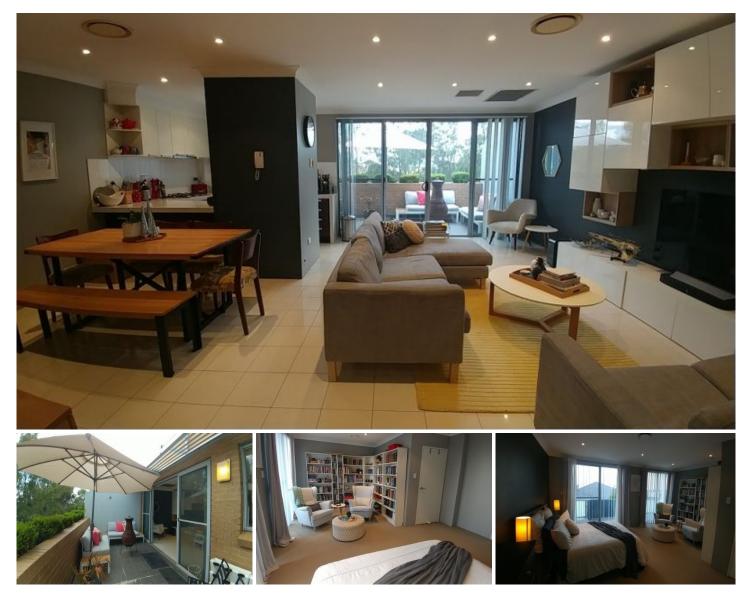

## 17/5-7 Kilbenny Street Kellyville Ridge NSW

This huge top floor apartment has 2 bedrooms both with access to a 2nd balcony, master bedroom has it's own sitting/reading room with ensuite and walk in robe and heaps of natural light, the 2nd bedroom is large enough for a king size bed and has a large mirrored robe.

The living area has a built in tv unit and cabinets and has loads of natural light, opening to a large private balcony. The kitchen has gas cooking, dishwasher and plenty of cupboard space.

There is an internal laundry with plenty of storage and cupboard space, full ducted air conditioning, downlights throughout, security building with security parking.