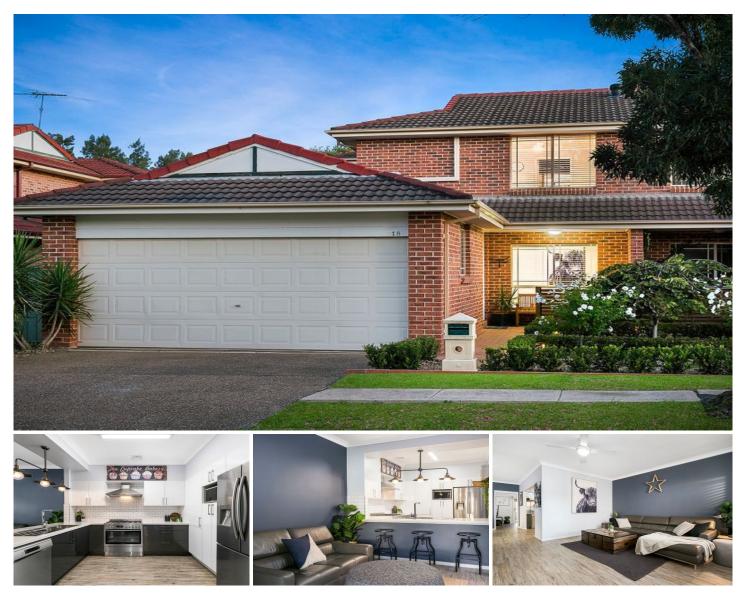

## 1/16-18 Gracelands Drive QUAKERS HILL NSW

Renovated throughout, this duplex is ready for you to move in and enjoy!

Offering a true gourmet, state of the art kitchen, the intelligent and functional floor plan delivers abundant flowing space for all purposes.

North facing, the home exudes stunning light filed living, high ceilings and chic interiors.

\*Stylish polyurethane kitchen with quality stainless steel appliances, gas cooking

\*Separate family, dining and rumpus living area's

\*Modern main bathroom with tub and skylight

\*Main bedroom with built in robe & modern ensuite

\*Well appointed bedrooms, built in robes

\*Alfresco with large pergola & deck flowing to manicured lawns

\*Oversized laundry with external access and separate WC