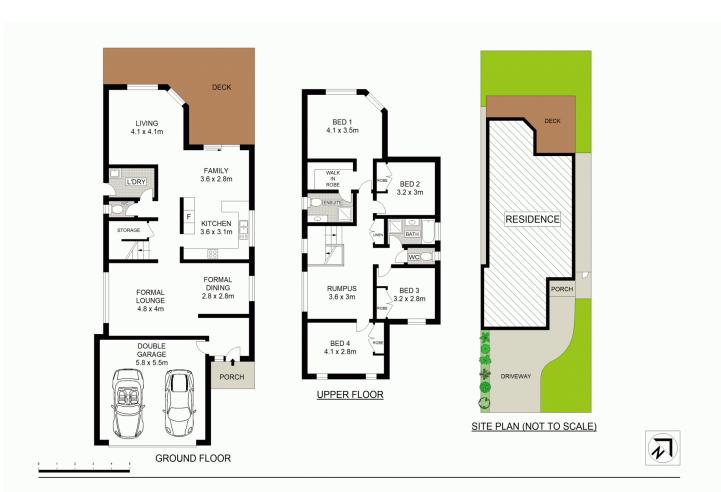

## 10 Myee Crescent BAULKHAM HILLS NSW

Don't miss the opportunity to secure this modern free standing 4 bedroom home in the highly sought after Matthew Pearce catchment.

Offering an abundance of space, light filled living area's and situated within a short distance to popular schools, shops, city bus and M7 motorway.

- \*Immaculate kitchen with stainless steel and gas appliances
- \*4 double size bedrooms with built in robes
- \*Master bedroom with walk in robe and large ensuite
- \*Generous floor plan with large formal and informal area's
- \*The bonus of upstairs rumpus perfect for a growing family
- \*Large main bathroom, additional WC on first level
- \*Wonderful alfresco decking flowing from dining room
- \*North facing low maintenance grassed yard
- \*Internal access to double lock up garage