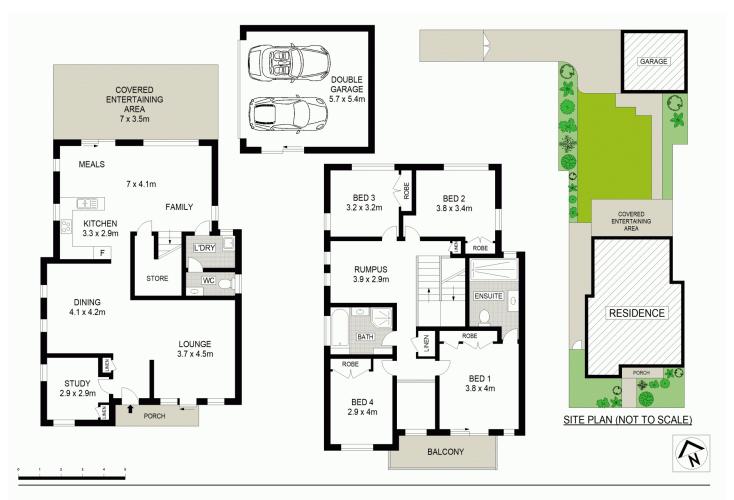

## 11 Hayle Terrace STANHOPE GARDENS NSW

This wonderful property has so much to offer growing families, young couples, downsizers and astute investors. Only moments away from Stanhope Gardens shopping village, The Ponds shopping centre, quality schooling and a skip away from the upcoming train line and existing bus stations.

This property is in immaculate condition. Move in with nothing left to do!

Location, size and quality, this property should not be missed!

- 4 large bedrooms, all with built ins.
- Master room with ensuite and balcony
- Oversized main bathroom, separate WC on ground

## level

- Large kitchen, stone benches and gas cooking
- Sun lit rumpus room
- Downstairs study or 5th bedroom