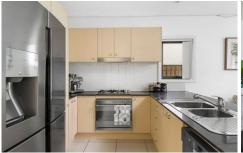

## level

- Large kitchen, stone benches and gas cooking
- Sun lit rumpus room
- Downstairs study or 5th bedroom