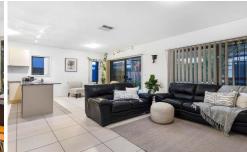

## level

- Large kitchen, stone benches and gas cooking
- Sun lit rumpus room
- Downstairs study or 5th bedroom