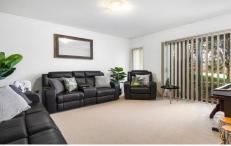

## level

- Large kitchen, stone benches and gas cooking
- Sun lit rumpus room
- Downstairs study or 5th bedroom