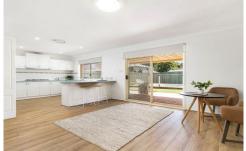

Features Include:

- \* Grand entry
- \* Formal lounge and formal dining
- \* Large kitchen with adjoining family room overlooking undercover entertaining area and inground pool
- \* Rumpus room/home theatre downstairs