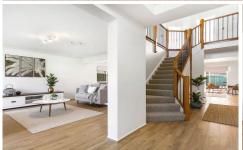

Features Include:

- \* Grand entry
- \* Formal lounge and formal dining
- \* Large kitchen with adjoining family room overlooking undercover entertaining area and inground pool
- \* Rumpus room/home theatre downstairs