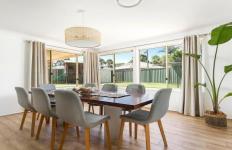

Features Include:

- \* Grand entry
- \* Formal lounge and formal dining
- \* Large kitchen with adjoining family room overlooking undercover entertaining area and inground pool
- \* Rumpus room/home theatre downstairs