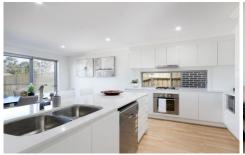

## Features include:

- \* Grand entry foyer
- \* Four large bedrooms Master with walk in robe and ensuite
- \* Upstairs rumpus
- \* Formal lounge/home theatre
- \* Ultra modern kitchen with adjoining dining area
- \* Family room leading to undercover alfresco area
- \* Modern bathroom plus powder room
- \* Double garage with internal access