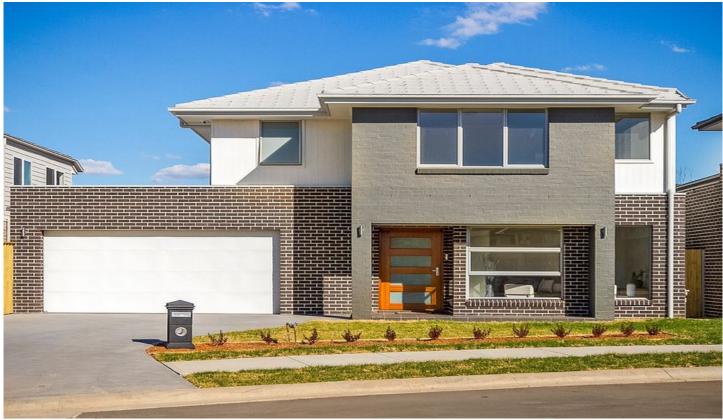

## 35 Summerland Crescent COLEBEE NSW

Located in quiet street, walking distance to local shops and just a skip to public transport this just completed home ticks all the boxes.

If you don't want to go through the hassles of building, then this is the home for you.

## Features include:

- \* Grand entry foyer
- \* Four large bedrooms Master with walk in robe and ensuite
- \* Upstairs rumpus
- \* Formal lounge/home theatre
- \* Ultra modern kitchen with adjoining dining area
- \* Family room leading to undercover alfresco area
- \* Modern bathroom plus powder room
- \* Double garage with internal access