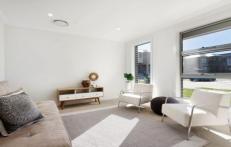

## Features include:

- \* Grand entry foyer
- \* Four large bedrooms Master with walk in robe and ensuite
- \* Upstairs rumpus
- \* Formal lounge/home theatre
- \* Ultra modern kitchen with adjoining dining area
- \* Family room leading to undercover alfresco area
- \* Modern bathroom plus powder room
- \* Double garage with internal access