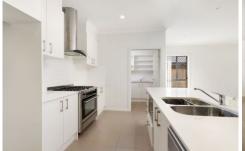

## Features include:

- \* Four bedrooms all with built-In robes ensuite and walk in robe to master
- \* Home theatre
- \* Modern kitchen with butlers pantry and gas cooking
- \* Large family room opening to alfresco area
- \* Double garage
- \* Ducted air conditioning
- \* Close to M7 and just a skip to local shops