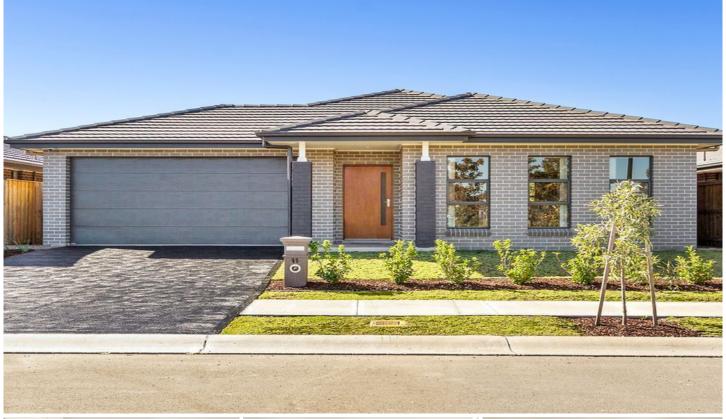

## 11 Sugarloaf Crescent COLEBEE NSW

This home is located in a prime position overlooking the park, close to all amenities and the vendor is keen to sell.

Recently built with many upgrades including butlers pantry and high ceilings, this home is ready to move into for a relaxed lifestyle in this popular suburb.

## Features include:

- \* Four bedrooms all with built-In robes ensuite and walk in robe to master
- \* Home theatre
- \* Modern kitchen with butlers pantry and gas cooking
- \* Large family room opening to alfresco area
- \* Double garage
- \* Ducted air conditioning
- \* Close to M7 and just a skip to local shops