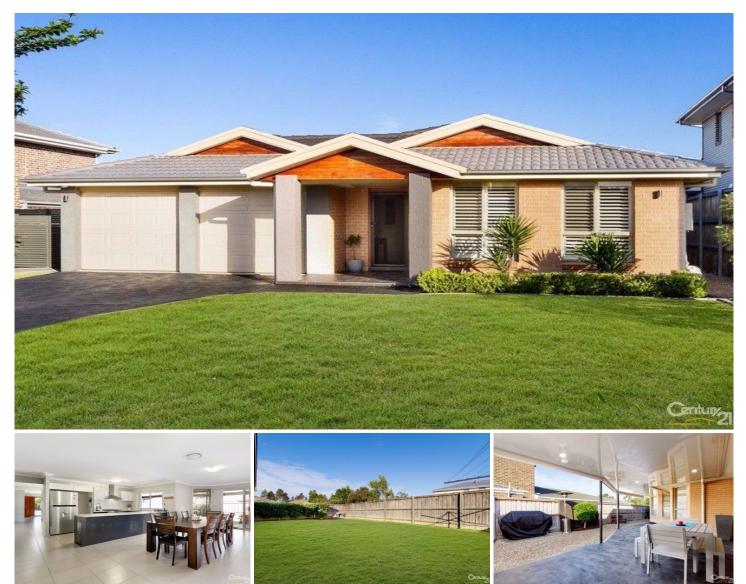

**18 Shearer Place COLEBEE NSW** 

Situated in the prestigious award winning Stonecutters Ridge Estate, this home ticks all the boxes for the growing family with loads of accommodation plus a park for the kids just up the street. Only minutes from M7 motor way, Ikea and Bunnings stores and the exclusive Stonecutters Ridge Golf club.

The home is in immaculate condition featuring 6 good size bedrooms all with built robes plus home theatre room and private outdoor entertaining area surrounded by landscaped gardens. Huge backyard with room for a pool are just a few of the features.

Features Include:

- \* 650sqm block with room for a pool
- \* Formal entry
- \* 6 Bedrooms all with built in robes, ensuite and walk in robe to master.
- \* Formal lounge/Home theatre

View : https://www.jensenestateagents.com.au/sale/nsw /western-sydney/colebee/residential/house/59278 69