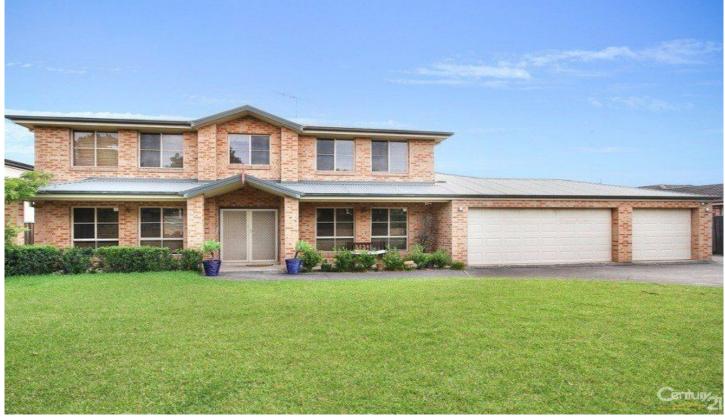

## 59 Patya Circuit KELLYVILLE NSW

Tastefully updated for easy family living, this home has plenty of formal and informal living areas and is sitting on a level 648sq meter block with side access and plenty of room for a pool.

## **FEATURES INCLUDE**

- \* Four bedrooms, master with ensuite and walk in robe
- \* Study or extra bedroom downstairs
- \* Modern main bathroom plus powder room
- \* Study nook upstairs

4 🕒 2 🔓 3 🗬

Land Size: 648 sqm