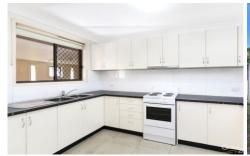

## **FEATURES INCLUDE:**

- \* 4 bedrooms laundry
- Modern bathroom
- \* Internal
- \* New Kitchen with adjoining dining
- \* Single garage plus carport and side access
- \* Brick fence with auto gates
- \* Outside shed for extra storage